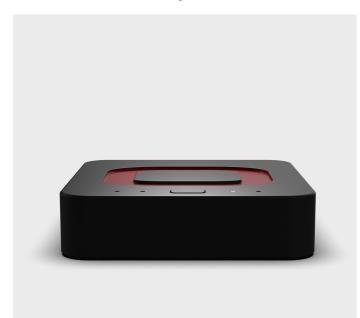

# DILX-GW

## ITEM NO: 21864

Link the Digilux range of dimmers and switches to the cloud based Orcomm connect service. The standalone gateway allows remote control of the Orcomm lighting control products to be controlled using a smart device, Amazon alexa and Google home voice services. Connects using Wi-Fi or a hardwired internet connection.

#### DETAILS

| Material           | Polycarbonate | Colour                      | Black/Red                  |
|--------------------|---------------|-----------------------------|----------------------------|
| Finish             | Matt          | Operating Temperature Range | -10°C to 40°C              |
| Operating Humidity | 20% - 85% RH  | Operating Altitude          | 2000M                      |
| Height (mm)        | 100           | Width (mm)                  | 100                        |
| Depth (mm)         | 27            | Mounting                    | Wall Mounted/Free standing |