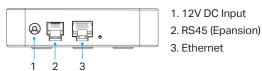

### **TECHNICAL INFORMATION**

| Power           | 12v DC                | Current        | 1000 mA             |
|-----------------|-----------------------|----------------|---------------------|
| Protocols       | 802.11n/g, Zigbee 3.0 | Communications | WiFi/LAN            |
| Radio Frequency | 2.4GHz                | Standards      | RoHS, TUV, CE, WEEE |
| Warranty        | 2 Year, RTB           |                |                     |