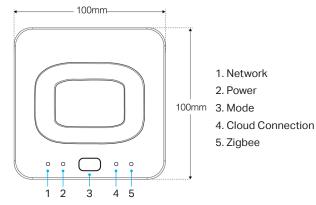

#### DETAILS

| Material           | Polycarbonate | Colour                      | Black/Red                  |
|--------------------|---------------|-----------------------------|----------------------------|
| Finish             | Matt          | Operating Temperature Range | -10°C to 40°C              |
| Operating Humidity | 20% - 85% RH  | Operating Altitude          | 2000M                      |
| Height (mm)        | 100           | Width (mm)                  | 100                        |
| Depth (mm)         | 27            | Mounting                    | Wall Mounted/Free standing |

### **TECHNICAL INFORMATION**

| Power           | 12v DC                | Current        | 1000 mA             |
|-----------------|-----------------------|----------------|---------------------|
| Protocols       | 802.11n/g, Zigbee 3.0 | Communications | WiFi/LAN            |
| Radio Frequency | 2.4GHz                | Standards      | RoHS, TUV, CE, WEEE |
| Warranty        | 2 Year, RTB           |                |                     |