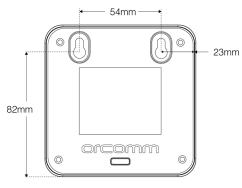

#### DETAILS

| Material           | Polycarbonate | Colour                      | Black/Red                  |
|--------------------|---------------|-----------------------------|----------------------------|
| Finish             | Matt          | Operating Temperature Range | -10°C to 40°C              |
| Operating Humidity | 20% - 85% RH  | Operating Altitude          | 2000M                      |
| Height (mm)        | 100           | Width (mm)                  | 100                        |
| Depth (mm)         | 27            | Mounting                    | Wall Mounted/Free standing |