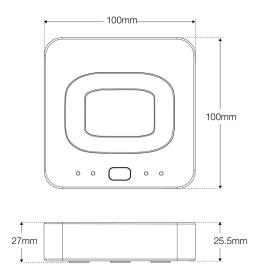

#### DETAILS

| Material           | Polycarbonate | Colour                      | Black/Red                  |
|--------------------|---------------|-----------------------------|----------------------------|
| Finish             | Matt          | Operating Temperature Range | -10°C to 40°C              |
| Operating Humidity | 20% - 85% RH  | Operating Altitude          | 2000M                      |
| Height (mm)        | 100           | Width (mm)                  | 100                        |
| Depth (mm)         | 27            | Mounting                    | Wall Mounted/Free standing |