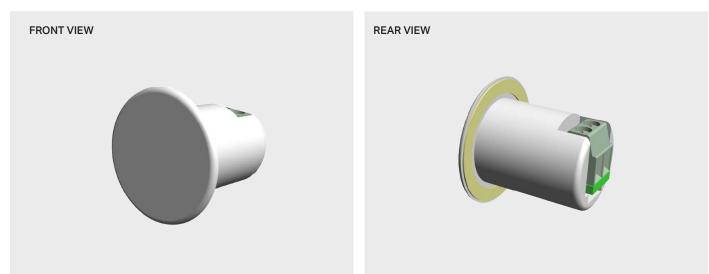

## ITEM NO: 12590

The ORC-HC2-EXTERNAL-SENSOR-2 is compatible with the ORC-HC2, ORC-HC3, and ORC-HA product ranges. It can be purchased with a built-in standard 10K NTC thermostat sensor.

## SPECIFICATION

| Colour                       | White               | Material         | Plastic                    |
|------------------------------|---------------------|------------------|----------------------------|
| Installation                 | Flush or Semi Flush | Compatible Range | ORC-HA and ORC-HC2         |
| Dimensions Front disc        | 24mm (diameter)     | Dimensions Deep  | 24mm                       |
|                              |                     |                  |                            |
| <b>FECHNICAL INFORMATION</b> |                     |                  |                            |
| Temperature Sensor           | 10K NTC             | Range            | 5 to 35° C                 |
| Material - Case              | Plastic             | Colour variables | Upon Request               |
| Oshla                        | Net in al vala al   | la stelletie e   | Flush                      |
| Oshla                        | Net is all tale al  |                  |                            |
| Cable                        | Not included        | Installation     | Semi Flush (2mm incl tape) |