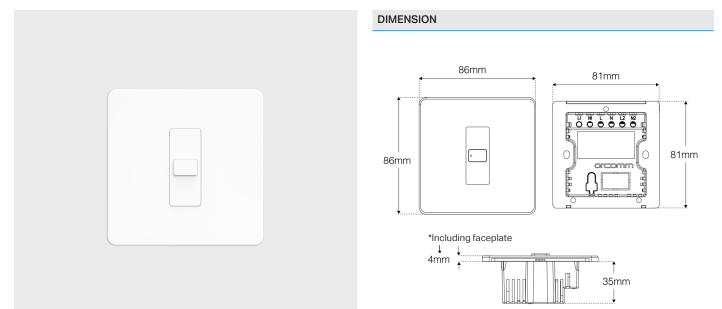

#### SWITCHED MODULE DIMENSION

#### DETAILS

| Number of Gangs                        | 1             | Module                                | 1 Switched        |
|----------------------------------------|---------------|---------------------------------------|-------------------|
| Material                               | Polycarbonate | Colour                                | White (RAL 9003)  |
| Finish                                 | Matt          | IP Rating                             | IP20              |
| IK Rating                              | IK04          | Operating Temperature Range           | -10°C to 40°C     |
| Operating Humidity                     | 20% - 85% RH  | Operating Altitude                    | 2000M             |
| Height (mm)                            | 86            | Width (mm)                            | 86                |
| Depth (mm)                             | 39            | Connection Terminals                  | Screw (Ph2 Drive) |
| Terminal Capacity<br>(1mm² solid core) | 4 Cables      | Terminal Capacity (1.5mm² solid core) | 3 Cables          |
| ECHNICAL INFORMATION                   |               |                                       |                   |
| Input Voltage Range                    | 100-240Vac    | Incoming Voltage Frequency            | 50/60Hz           |
| Maximum Load Wattage                   | <150W         | Minimum Load Wattage                  | >1W               |
| Standby Current                        | 20mA          | Connections                           | N, L, L1          |
|                                        |               |                                       |                   |