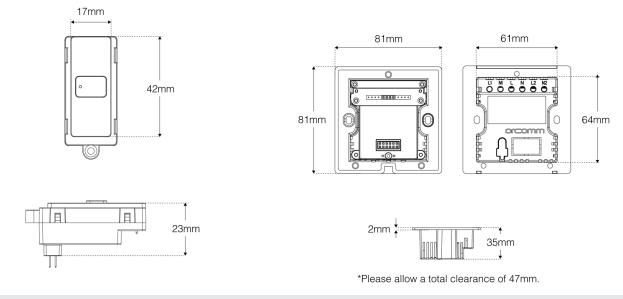

### WALL CONTROL BOX DIMENSION

PATENT GRANTED - MODULAR DESIGN: 2008381.2

\*Please allow a total clearance of 47mm.