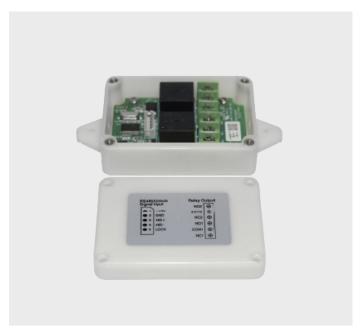

## ITEM NO: 12626

The Orcomm Unlock Module enhances security by enabling remote door release from the external panel. The ORC-UM-R intelligent relay facilitates trades access during pre-approved times. It features one-zone control options for gates, barriers, and electronic doors using our on-board 10A relays. Additionally, it offers a two-pole relay for extra functionalities as needed. This product meets the "Secure by Design" standards when used with ORC-E range panels.

| SPECIFICATION        |                         |             |                     |
|----------------------|-------------------------|-------------|---------------------|
| Size                 | 113mm x 57mm x 33mm     | Weight      | 0.1kg               |
| Finish               | Cream                   | Box Size    | 120mm x 63mm x 40mm |
| Box Weight           | 0.1kg                   | Box Finish  | White               |
| ECHNICAL INFORMATION | 1                       |             |                     |
| Power                | <1W                     | Voltage     | 12V DC              |
| Current              | <100mA                  | Temperature | <60°C               |
| Humidity             | 10%-95% R.H             | Relays      | 2                   |
| Encrypted            | Yes                     | Compatible  | ORC-E Range         |
| Communication        | RS485                   | Distance    | 400 Meters          |
| Door Opening         | 10A Relay (COM, NO, NC) |             |                     |