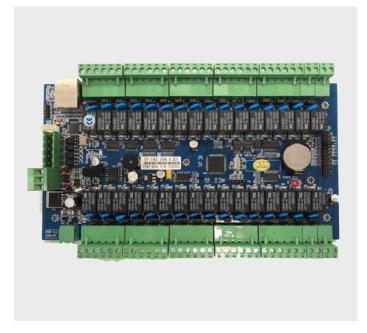

## ITEM NO: 31303

The TCP/IP lift controller is designed for seamless integration with Orcomm video intercom and access control systems. The ORC-LFT-EXT controller connects directly to lift controls, facilitating communication through clean contact relays for up to 32 floors. Additionally, when used in conjunction with the ORC-LFT, it can manage up to 64 floors.

| DETAILS               |                  |                 |                                       |
|-----------------------|------------------|-----------------|---------------------------------------|
| Size                  | 218mm×136mm×32mm | Inputs          | 1X Wiegand Reader, 1x Fire, 1x<br>GND |
| Outputs               | 32 Relays        | Communication   | TCP/IP + RS485                        |
| Casing                | None (PCBA)      |                 |                                       |
| TECHNICAL INFORMATION |                  |                 |                                       |
| Mounting Type         | Bracket / Post   | Working Voltage | 12V DC                                |
| Working Current       | < 80mA           | Rated Power     | < 5W                                  |
| Humidity              | 10% - 95% R.H    | Temperature     | < 60°C                                |
| Weight                | 0.45kg           |                 |                                       |
|                       |                  |                 |                                       |