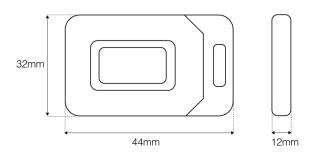

## **DIMENSION**

| TECHNICAL INFORMATION |                        |          |               |
|-----------------------|------------------------|----------|---------------|
| Size                  | 32mm x 12mm x 44mm     | Colour   | Grey          |
| Weight                | 26g                    | Power    | 1x CR2032     |
| Temperature           | -20 - 90°C             | Humidity | 10% ~ 95% R.H |
| Communication         | Wiegand 26 - 34        | Channels | 1             |
| RH                    | 433.92MHz transmitters | Logo     | No            |