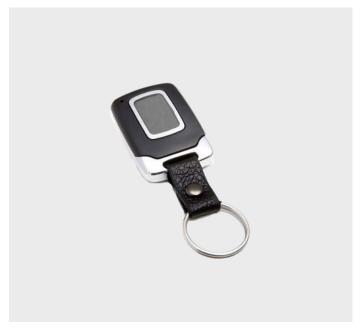

## **ORC-GTTX**

ITEM NO: 12564

The 1CH Gate Transmitter Mifare, featuring a compact and user-friendly design, serves as an excellent remote solution for gates, barriers, shutters, and garage doors. This versatile mini remote can be easily programmed to operate seamlessly with our ORC-GTRX receivers.