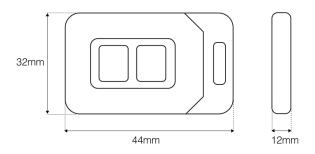

## **DIMENSION**

| TECHNICAL INFORMATION |                        |          |               |
|-----------------------|------------------------|----------|---------------|
| Size                  | 32mm x 12mm x 44mm     | Colour   | Grey          |
| Weight                | 26g                    | Power    | 1x CR2032     |
| Temperature           | -20 - 90°C             | Humidity | 10% ~ 95% R.H |
| Communication         | Wiegand 26 - 34        | Channels | 2             |
| RH                    | 433.92MHz transmitters | Logo     | No            |