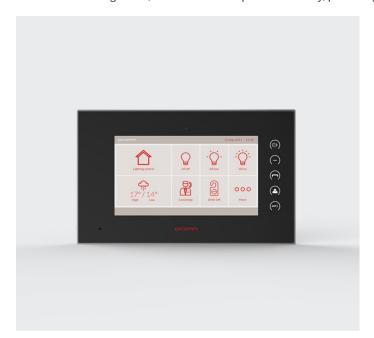

## ITEM NO: 12514

The Orcomm 7" Touch Screen Monitor stands as the quintessential solution, catering seamlessly to both entry-level Video Door Entry systems and advanced Smart Home configurations. At its core, this monitor embodies sophistication, boasting advanced capacitive screens that deliver unparalleled responsiveness and clarity.

Designed with versatility in mind, the Orcomm 7" Touch Screen Monitor is equipped with multiple add-on modules, offering users the flexibility to expand functionality according to their evolving needs. From basic entry system requirements to comprehensive Smart Home integration, this monitor adapts effortlessly, providing a future-proof solution that grows with the user's demands.

| SPECIFICATION        |                                             |                   |                         |  |
|----------------------|---------------------------------------------|-------------------|-------------------------|--|
| Size                 | 235mm x 145mm x 19.5mm                      | Colour            | Black with Silver Frame |  |
| Арр                  | Yes (note system may require cloud service) | Ring Tones        | 8                       |  |
| Widgets*             | News, Weather, TFL, Portal Internet         | Alarm Inputs      | 8                       |  |
| Door Bell Input      | Yes (zone 8)                                | Smoke Alarm Input | Yes                     |  |
| Leak Detection Input | Yes                                         | Remote Management | Optional                |  |
| Energy Monitoring    | Optional                                    | Heating Control   | Optional                |  |
| Blind Control        | Optional                                    | Concierge         | Yes                     |  |