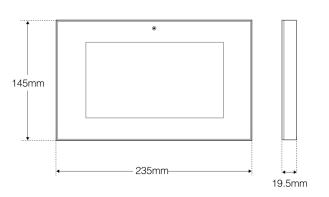

| SPECIFICATION        |                                             |                   |                         |  |
|----------------------|---------------------------------------------|-------------------|-------------------------|--|
| Size                 | 235mm x 145mm x 19.5mm                      | Colour            | Black with Silver Frame |  |
| Арр                  | Yes (note system may require cloud service) | Ring Tones        | 8                       |  |
| Widgets*             | News, Weather, TFL, Portal Internet         | Alarm Inputs      | 8                       |  |
| Door Bell Input      | Yes (zone 8)                                | Smoke Alarm Input | Yes                     |  |
| Leak Detection Input | Yes                                         | Remote Management | Optional                |  |
| Energy Monitoring    | Optional                                    | Heating Control   | Optional                |  |
| Blind Control        | Optional                                    | Concierge         | Yes                     |  |