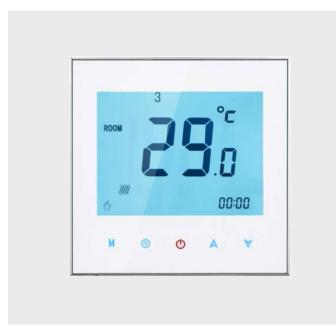

## ORC-HC2-24C-RS485-WH

ITEM NO: 12584

The Orcomm HC2-24C thermostat is a cutting-edge addition to our latest range of heating control solutions. It provides a distinctive approach to managing your home's heating and cooling systems. These smart room controllers require an Orcomm Smart Heating Gateway and utilise low-power RS485/Modbus communication for quick and straightforward installation. Designed for easy fitting into a UK standard single gang electrical box (35mm deep), the thermostat allows for local adjustments to suit various environments.

| DETAILS              |                                             |                 |                                                          |
|----------------------|---------------------------------------------|-----------------|----------------------------------------------------------|
| Fascia Size          | 86mm x 86mm x 15mm                          | Weight          | 0.2kg                                                    |
| Finish               | White                                       | Control Type    | FCU through Orcomm Gateway<br>UFH through Orcomm Gateway |
| NTC External Feature | Designed for override of local floor sensor | Data Memory     | EPROM                                                    |
| Local Output         | None                                        | Program Periods | None                                                     |
| Button Type          | Touch                                       | LCD Backlit     | Yes                                                      |
| TI Advance           | Yes                                         | Lens            | Acrylic                                                  |
| Power                | <1W                                         | Voltage         | 240V DC (+/-°C)                                          |
| Current              | <200mA                                      | Temperature     | 5 - 55° C                                                |
| Degree Reading       | +/- ° C                                     | Accuracy        | 0.5°C                                                    |
| Local Temp offset    | +/- 9°C                                     | Communication   | RS485/Modbus                                             |
| Baud Rate (bps)      | D=9600, 19200, 38400                        | Addressing      | D=1, up to 64                                            |
| Cabling              | RS485/Modbus (Shielded Belden 9841)         | NTC External    | No                                                       |
|                      | Power 0.3mm x2 (per 30m)                    |                 |                                                          |

## NOTES

ORC-HC2-24C-RS485-WH has no local control and must be installed to an Orcomm smart Gateway. The Gateway will assist in controlling the FCU and UFH devices.

NTC external can only be read by the Orcomm Smart Touch Screen or Gateway.