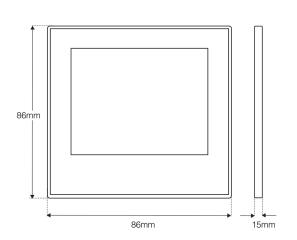

| DETAILS              |                                             |                 |                                                          |
|----------------------|---------------------------------------------|-----------------|----------------------------------------------------------|
| Fascia Size          | 86mm x 86mm x 15mm                          | Weight          | 0.2kg                                                    |
| Finish               | White                                       | Control Type    | FCU through Orcomm Gateway<br>UFH through Orcomm Gateway |
| NTC External Feature | Designed for override of local floor sensor | Data Memory     | EPROM                                                    |
| Local Output         | None                                        | Program Periods | None                                                     |
| Button Type          | Touch                                       | LCD Backlit     | Yes                                                      |
| TI Advance           | Yes                                         | Lens            | Acrylic                                                  |
| Power                | <1W                                         | Voltage         | 240V DC (+/-°C)                                          |
| Current              | <200mA                                      | Temperature     | 5 - 55° C                                                |
| Degree Reading       | +/- ° C                                     | Accuracy        | 0.5°C                                                    |
| Local Temp offset    | +/- 9°C                                     | Communication   | RS485/Modbus                                             |
| Baud Rate (bps)      | D=9600, 19200, 38400                        | Addressing      | D=1, up to 64                                            |
| Cabling              | RS485/Modbus (Shielded Belden 9841)         | NTC External    | No                                                       |
|                      | Power 0.3mm x2 (per 30m)                    |                 |                                                          |