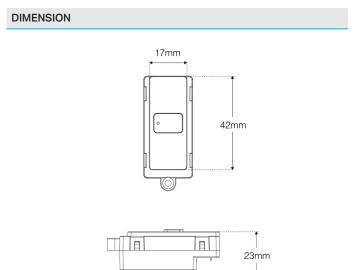

## **DILX-SW-MOD-WH**

ITEM NO: 10890

Switch module designed for integration with the DIGILUX back box range, enables switch control of a single circuit connected to the control back box.

| DETAILS                     |               |                    |                  |
|-----------------------------|---------------|--------------------|------------------|
| Finish                      | Matt          | Colour             | White (RAL 9003) |
| Depth (mm)                  | 23            | Height (mm)        | 42               |
| Width (mm)                  | 17            | IP Rating          | IP20             |
| Operating Temperature Range | -10°C to 40°C | Operating Humidity | 20% - 85% RH     |
| IK Rating                   | IK04          |                    |                  |