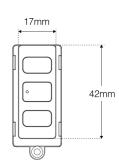

## DETAILS

| Finish                      | Matt          | Colour             | Black (RAL 9005) |
|-----------------------------|---------------|--------------------|------------------|
| Depth (mm)                  | 23            | Height (mm)        | 42               |
| Width (mm)                  | 17            | IP Rating          | IP20             |
| Operating Temperature Range | -10°C to 40°C | Operating Humidity | 20% - 85% RH     |
| IK Rating                   | IK04          |                    |                  |