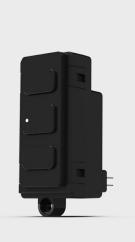

## ITEM NO: 10887

Dimmer module designed for integration with the DIGILUX back box range, providing precise dimming control for a single circuit connected to the control back box.

DIMENSION

## DETAILS

| Finish                      | Matt          | Colour             | Black (RAL 9005) |
|-----------------------------|---------------|--------------------|------------------|
| Depth (mm)                  | 23            | Height (mm)        | 42               |
| Width (mm)                  | 17            | IP Rating          | IP20             |
| Operating Temperature Range | -10°C to 40°C | Operating Humidity | 20% - 85% RH     |
| IK Rating                   | IK04          |                    |                  |