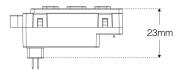

## DETAILS

| Finish                      | Matt          | Colour             | Black (RAL 9005) |
|-----------------------------|---------------|--------------------|------------------|
| Depth (mm)                  | 23            | Height (mm)        | 42               |
| Width (mm)                  | 17            | IP Rating          | IP20             |
| Operating Temperature Range | -10°C to 40°C | Operating Humidity | 20% - 85% RH     |
| IK Rating                   | IK04          |                    |                  |