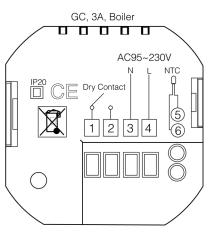

## SPECIFICATION

| Size                | 86mm x 86mm x 15mm | Weight       | 0.2kg                    |
|---------------------|--------------------|--------------|--------------------------|
| inish               | White              |              |                          |
| CHNICAL INFORMATION |                    |              |                          |
| Power               | <1W                | Voltage      | 240V AC                  |
| Current             | <250mA             | Temperature  | 5 - 55° C                |
| Degree Reading      | +/- 1° C           | Max Output   | ЗА                       |
| Program Periods     | 5+2, 6+1 or 7 days | LCD          | Yes                      |
| Backlit             | Yes                | LCD Colour   | Blue                     |
| Communication       | Modbus / RS485     | Heating Type | 240V AC - Boiler Heating |

## ADDITIONAL INFORMATION

If you need NTC, contact with us.