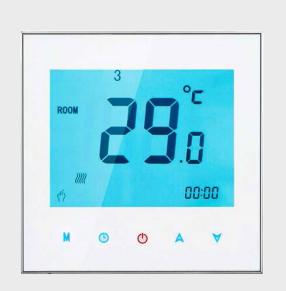

## ITEM NO: 12588

The Orcomm HC2 RS485 Thermostat is engineered to manage your heating system both through smart technology and our smart home screens. It features a straightforward, one-touch temperature override with preset temperatures maintained within ±1°C. Equipped with an internal sensor, it efficiently controls air temperatures. The thermostat is suitable for installation in a standard single electrical UK box or a European 60mm round box.