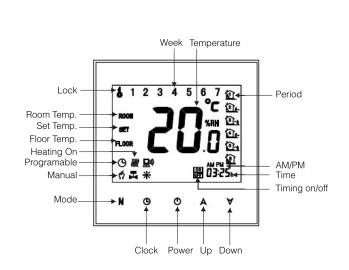

## ITEM NO: 12588

The Orcomm HC2 RS485 Thermostat is engineered to manage your heating system both through smart technology and our smart home screens. It features a straightforward, one-touch temperature override with preset temperatures maintained within ±1°C. Equipped with an internal sensor, it efficiently controls air temperatures. The thermostat is suitable for installation in a standard single electrical UK box or a European 60mm round box.

## SPECIFICATION

| Size                | 86mm x 86mm x 15mm | Weight       | 0.2kg                    |
|---------------------|--------------------|--------------|--------------------------|
| inish               | White              |              |                          |
| CHNICAL INFORMATION |                    |              |                          |
| Power               | <1W                | Voltage      | 240V AC                  |
| Current             | <250mA             | Temperature  | 5 - 55° C                |
| Degree Reading      | +/- 1° C           | Max Output   | ЗА                       |
| Program Periods     | 5+2, 6+1 or 7 days | LCD          | Yes                      |
| Backlit             | Yes                | LCD Colour   | Blue                     |
| Communication       | Modbus / RS485     | Heating Type | 240V AC - Boiler Heating |