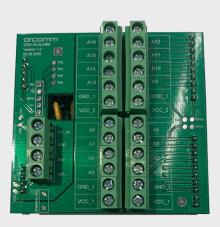

## **ORC-ALARM-16**

## ITEM NO: 12527

The alarm board is engineered to seamlessly integrate with Orcomm Touch screens equipped with an alarm module. This unit supports the installation of various sensor types, accommodating up to 16 devices, including water leak detectors, gas leak sensors, smoke alarms, panic buttons, window/door contacts, and doorbells.

## DETAILS

| Size                  | 90mm×90mm×40mm           | Inputs                         | 16              |
|-----------------------|--------------------------|--------------------------------|-----------------|
| Outputs               | None                     | Communication                  | RS485 / ORC-NET |
| Casing                | None (PCBA)              |                                |                 |
|                       |                          |                                |                 |
| FECHNICAL INFORMATION |                          |                                |                 |
|                       |                          |                                |                 |
| Mounting Type         | Bracket / Post           | Working Voltage                | 12V DC          |
|                       | Bracket / Post<br><100mA | Working Voltage<br>Rated Power | 12V DC<br>< 10W |
| Mounting Type         |                          |                                |                 |