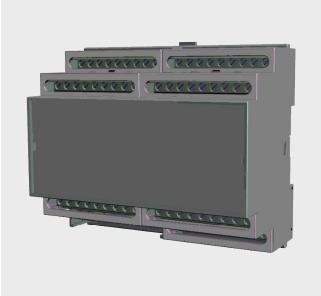

## SPECIFICATION

| Enclosure type | 6-DIN                   | Dimensions  | 106 x 90 x 58 mm  |
|----------------|-------------------------|-------------|-------------------|
| Termination    | 9 Terminal (ELV)        | System Type | Orcomm Smart Home |
| Protocol       | Modbus / RS485 / ORC-NE | T           |                   |
|                |                         |             |                   |