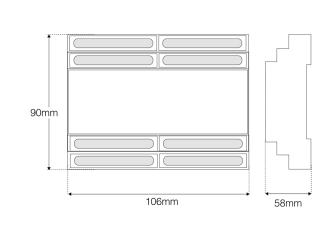

## SPECIFICATION

| Enclosure type | 6-DIN                   | Dimensions  | 106 x 90 x 58 mm  |
|----------------|-------------------------|-------------|-------------------|
| Termination    | 9 Terminal (ELV)        | System Type | Orcomm Smart Home |
| Protocol       | Modbus / RS485 / ORC-NE | T           |                   |
|                |                         |             |                   |