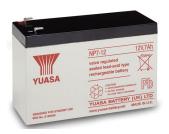

## NOTES

Battery Not Included: ORC-B7: 12530

Maximum Battery Size 12V 7Ah

94mm x 150mm x 65m