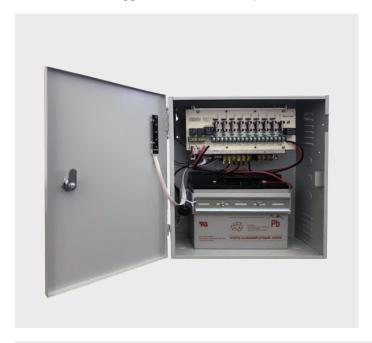

## ORC-ACB-EP-S

ITEM NO: 12522

The Boxed 8A 12V DC PSU is ideal for housing an ORC-4DC Door Controller or Lift Controller. It features a security key to prevent tampering with the wires and includes a power distribution board for fully isolated circuits. Additionally, it is equipped with a fire enable trigger for enhanced safety.

| SPECIFICATION |                       |                |                                                  |
|---------------|-----------------------|----------------|--------------------------------------------------|
| Size          | 350mm x 280mm x 124mm | Weight         | 9kg                                              |
| Finish        | RAL 9016              | Power          | Input: 230V AC<br>Output: 12V DC 8x 1A Max 250vA |
| Power Intake  | 240V Power Lead       | Temperature    | -10°C - 40°C                                     |
| Humidity      | 95% R.H0              | Controllers    | Max 1                                            |
| Security      | Key Lock              | Taper Switch   | Yes                                              |
| Battery       | Optional ORC-B7       | LED Indication | Yes                                              |

## NOTES

Battery Not Included: ORC-B7: 12530

Maximum Battery Size 12V 7Ah

94mm x 150mm x 65m