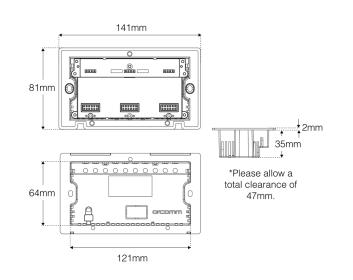

## DIMENSION

| 3                   | Material                                                                                         | Polycarbonate                                                                                                                                                                                                         |
|---------------------|--------------------------------------------------------------------------------------------------|-----------------------------------------------------------------------------------------------------------------------------------------------------------------------------------------------------------------------|
| Black               | Finish                                                                                           | Matt                                                                                                                                                                                                                  |
|                     |                                                                                                  |                                                                                                                                                                                                                       |
| IP20                | IK Rating                                                                                        | IK04                                                                                                                                                                                                                  |
| -10°C to 40°C       | Operating Humidity                                                                               | 20% - 85% RH                                                                                                                                                                                                          |
| 2000M               |                                                                                                  |                                                                                                                                                                                                                       |
|                     |                                                                                                  |                                                                                                                                                                                                                       |
| 81                  | Width                                                                                            | 141                                                                                                                                                                                                                   |
| 37                  | Weight (grams)                                                                                   | N/A                                                                                                                                                                                                                   |
| Screw (Ph2 Drive)   | Terminal Capacity<br>(1mm² solid core)                                                           | 4 Cables                                                                                                                                                                                                              |
| 3 Cables            |                                                                                                  |                                                                                                                                                                                                                       |
|                     |                                                                                                  |                                                                                                                                                                                                                       |
| 100-240Vac          | Incoming Voltage Frequency                                                                       | 50/60Hz                                                                                                                                                                                                               |
| <150W (Per Channel) | Minimum Load Wattage                                                                             | >1W (Per Channel)                                                                                                                                                                                                     |
| 20mA                | Notes                                                                                            | Requires Neutral                                                                                                                                                                                                      |
|                     |                                                                                                  |                                                                                                                                                                                                                       |
| 2.4GHz              | Line of Sight Range Upto                                                                         | 20m                                                                                                                                                                                                                   |
|                     | IP20 -10°C to 40°C 2000M  81 37 Screw (Ph2 Drive)  3 Cables  100-240Vac <150W (Per Channel) 20mA | Black  Finish  IP20 IK Rating Operating Humidity  Operating Humidity  Width  Weight (grams) Terminal Capacity (1mm² solid core)  3 Cables  Incoming Voltage Frequency  <150W (Per Channel) Minimum Load Wattage Notes |

## DILX-3G-CB

| ITEM NO: 10862                                                                                       |                           |                       |               |  |
|------------------------------------------------------------------------------------------------------|---------------------------|-----------------------|---------------|--|
| INSTALLATION                                                                                         |                           |                       |               |  |
| Backbox Depth ( 1.5mm Cable)</th <th>47mm</th> <th>Backbox Mounting Tabs</th> <th>2x Horizontal</th> | 47mm                      | Backbox Mounting Tabs | 2x Horizontal |  |
| Mounting                                                                                             | Wall                      | Fixing Mode           | 2x M3.5 Screw |  |
| STANDARDS, APPROVALS AND WARRANTY                                                                    |                           |                       |               |  |
| Standards                                                                                            | RoHS, TUV, CE, UKCA, WEEE | Warranty              | 2 Year, RTB   |  |