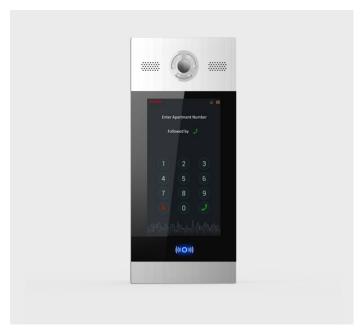

## ITEM NO: 12557

The ORC E5 is meticulously designed and engineered to facilitate seamless multi-point communication from both external and internal locations. This versatile system is ideal for both small and large residential settings, ensuring comprehensive connectivity across various points within the property.

Equipped with a high-impact glass touch screen, the ORC E5 offers an intuitive and responsive user interface, enhancing the overall user experience. The durable glass not only provides a sleek and modern appearance but also ensures longevity and resistance to wear and damage. Whether used in single-family homes or multi-unit residential complexes, the ORC E5 delivers reliable and sophisticated communication capabilities, making it an essential component for modern residential communication needs.