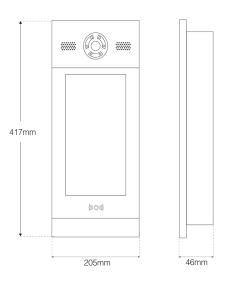

## **DIMENSION**

| SPECIFICATION |                      |                |                     |  |
|---------------|----------------------|----------------|---------------------|--|
| Size          | 417mm x 205mm x 46mm | Weight         | 2kg                 |  |
| Finish        | Alloy                | Flush Box Size | 152mm x 94mm x 45mm |  |
| Box Weight    | 2.5kg                | IP Rating      | IP55                |  |
| Vandal Rating | IK08                 |                |                     |  |