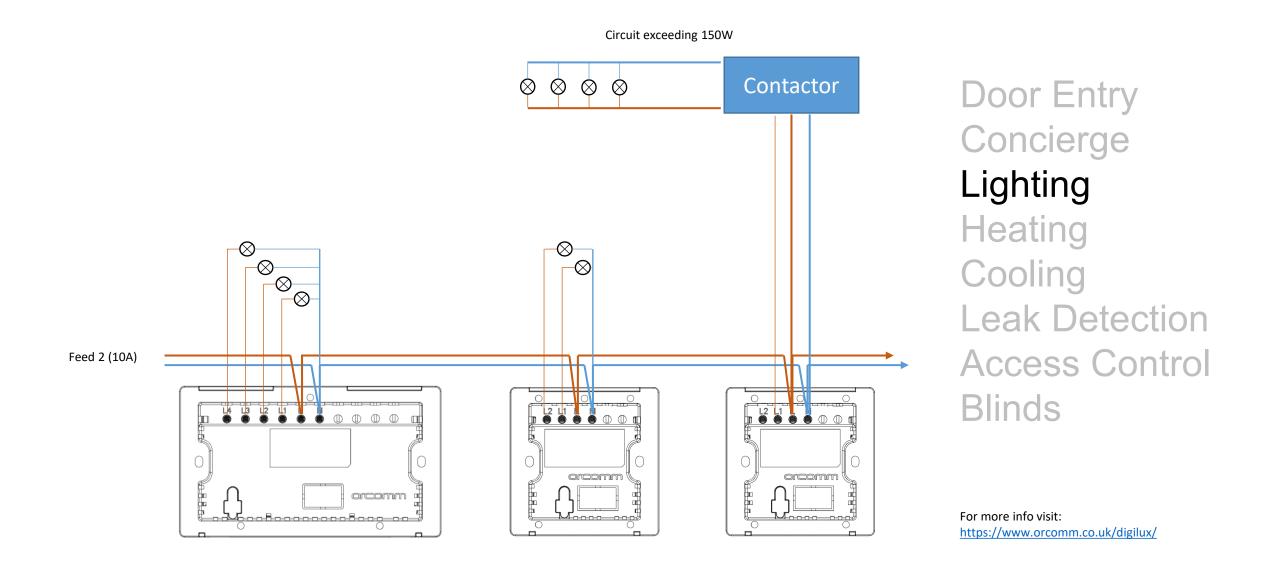

#### Lighting Control – Digilux (contactor 150W+)

### Lighting

Heating
Cooling
Leak Detection
Access Control
Blinds

For more info visit:

https://www.orcomm.co.uk/digilux/