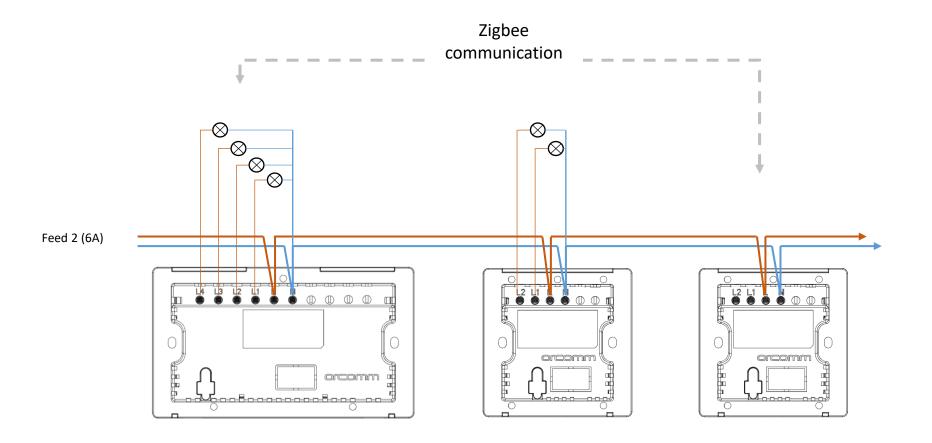

# Lighting Control – Digilux (2-way / intermediate)

2-way / intermittent lighting works through Zigbee communication NO Hard wire required

Door Entry Concierge

Lighting

Heating
Cooling
Leak Detection
Access Control
Blinds

For more info visit:

https://www.orcomm.co.uk/digilux/