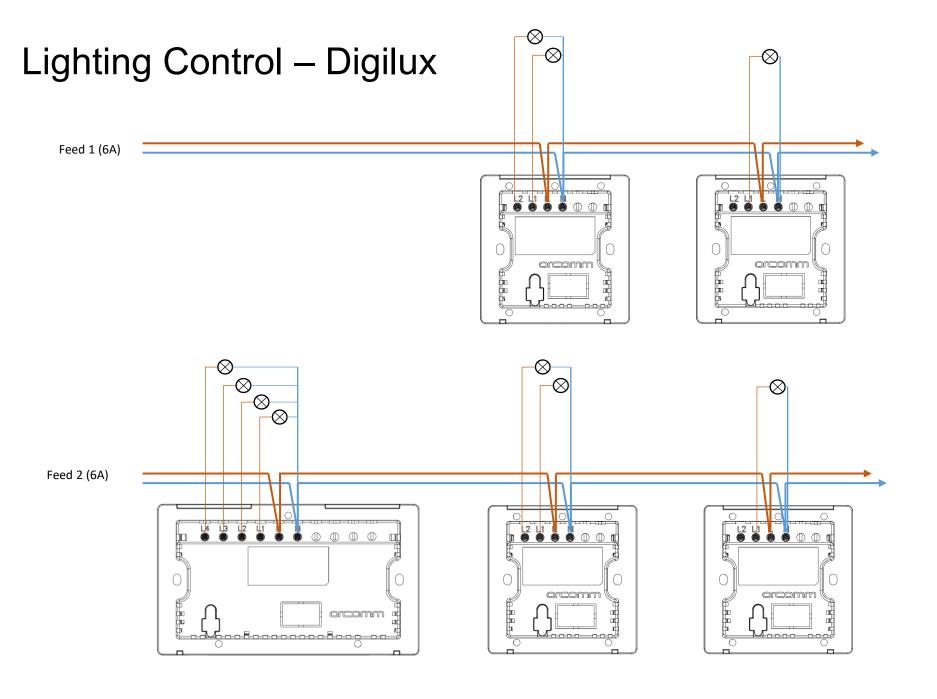

#### Lighting Control – Digilux

Door Entry
Concierge
Lighting
Heating
Cooling
Leak Detection
Access Control
Blinds

7" Touch Screen Monitor will control the lighting circuits through the gateway using Zigbee wireless technology. Note: the lights are 240V fed and power 240V LED lights up to 150W max per circuit

For more info visit: https://www.orcomm.co.uk/digilux/

Door Entry Concierge

Lighting

Heating
Cooling
Leak Detection
Access Control
Blinds

For more info visit:

https://www.orcomm.co.uk/digilux/