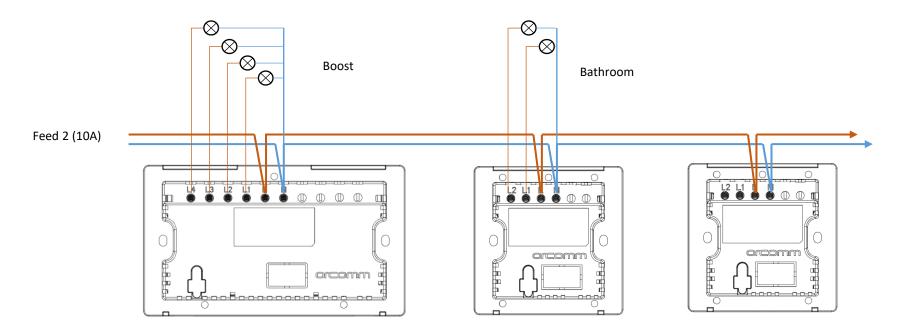

7" Touch Screen Monitor will control the lighting circuits through the gateway using Zigbee wireless technology. Note: the lights are 240V fed and power 240V LED lights up to 150W max per circuit

For more info visit: https://www.orcomm.co.uk/digilux/





Door Entry Concierge

Lighting

Heating
Cooling
Leak Detection
Access Control
Blinds

For more info visit:

https://www.orcomm.co.uk/digilux/

# Lighting Control – Digilux (2-way / intermediate)



2-way / intermittent lighting works through Zigbee communication NO Hard wire required



Door Entry Concierge

Lighting

Heating
Cooling
Leak Detection
Access Control
Blinds

For more info visit:

https://www.orcomm.co.uk/digilux/

#### Lighting Control – Digilux (contactor 150W+)





#### Lighting Control – MVHR





Zigbee communication



Door Entry Concierge

### Lighting

Heating
Cooling
Leak Detection
Access Control
Blinds

For more info visit:

https://www.orcomm.co.uk/digilux/