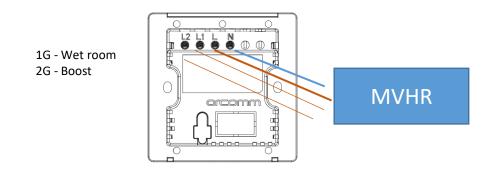

n
Access Control
Blinds

7" Touch Screen Monitor will control the lighting circuits through the gateway using Zigbee wireless technology. Note: the lights are 240V fed and power 240V LED lights up to 150W max per circuit

For more info visit: https://www.orcomm.co.uk/digilux/





Door Entry Concierge

Lighting

Heating
Cooling
Leak Detection
Access Control
Blinds

For more info visit:

https://www.orcomm.co.uk/digilux/

# Lighting Control – Digilux (2-way / intermediate)



2-way / intermittent lighting works through Zigbee communication NO Hard wire required



Door Entry Concierge

Lighting

Heating
Cooling
Leak Detection
Access Control
Blinds

For more info visit:

https://www.orcomm.co.uk/digilux/

#### Lighting Control – Digilux (contactor 150W+)





#### Lighting Control – MVHR





Zigbee communication



Door Entry Concierge

### Lighting

Heating
Cooling
Leak Detection
Access Control
Blinds

For more info visit:

https://www.orcomm.co.uk/digilux/