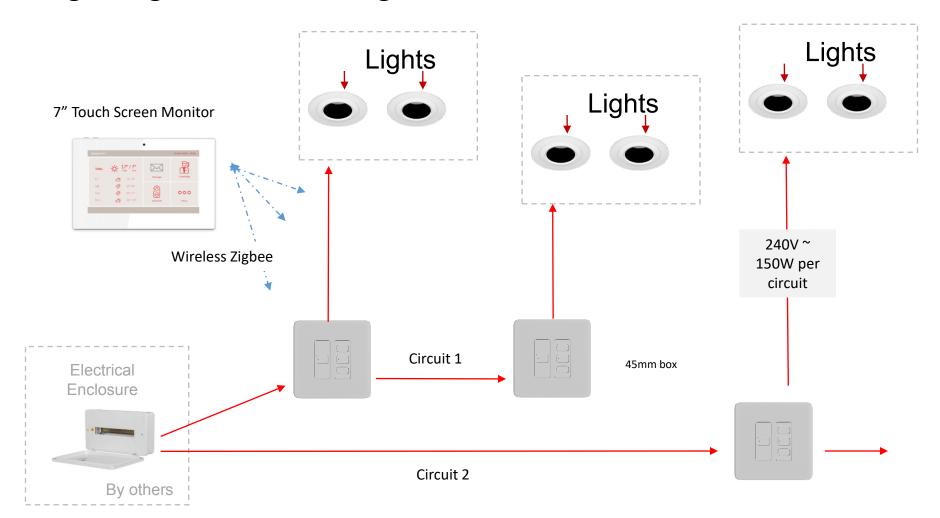

#### Lighting Control – Digilux

Door Entry
Concierge
Lighting
Heating
Cooling
Leak Detection
Access Control
Blinds

7" Touch Screen Monitor will control the lighting circuits through the gateway using Zigbee wireless technology. Note: the lights are 240V fed and power 240V LED lights up to 150W max per circuit

For more info visit: https://www.orcomm.co.uk/digilux/

Door Entry Concierge

Lighting

Heating
Cooling
Leak Detection
Access Control
Blinds

For more info visit:

https://www.orcomm.co.uk/digilux/