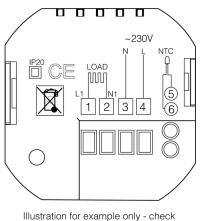

|                          |
|                                                                          | 235 - 248V AC                           | Voltage Output                | 235 - 248V AC            |
| Voltage Input                                                            | 235 - 248V AC<br>Under 1W               | Voltage Output<br>Output Load | 235 - 248V AC<br>16W Max |
| ECHNICAL INFORMATION<br>Voltage Input<br>Standby Power<br>Degree Reading |                                         | 0 1                           |                          |
| Voltage Input<br>Standby Power                                           | Under 1W                                | Output Load                   | 16W Max                  |

## ADDITIONAL INFORMATION



product for physical connections