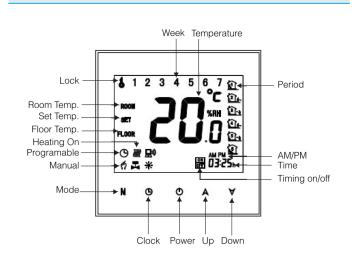

## ORC-HC2-16A-RS485-WH

## ITEM NO: 12582

The Orcomm ORC-HC2-16A-RS485-WH Room Thermostat is designed to control your electrical underfloor heating via the smart home screen. It offers simple, one-touch temperature override, maintaining preset temperatures within ±1°C. An internal sensor allows for precise air temperature control, and external sensors (10K NTC) can be added to the Room Controller for enhanced functionality.

DIMENSION





NOTE: Options vary depending on purchased item

## SPECIFICATION

| Dimensions (Front)                                                       | 86mm x 86mm x 15mm                      | Weight                        | 200g                     |
|--------------------------------------------------------------------------|-----------------------------------------|-------------------------------|--------------------------|
| Colour (Front)                                                           | White with Silver frame                 | Colour (Rear)                 | White                    |
| Heating Type                                                             | 240 V AC Electric Heating               | Programmable Periods          | (SA) = 7 Days            |
| Programmable Offse