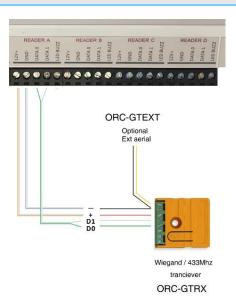

## **ORC-GTRX**

## ITEM NO: 12563

The ORC-GTRX is engineered to facilitate the transmission of wireless RF gate signals via Wiegand protocol to the ORC-4DC Access Door Controller, optimising access control management. It is fully compatible with any ORC-GTTX device utilising the Wiegand 26 - 34 communication protocol, making it an ideal solution for seamless integration with access control systems.