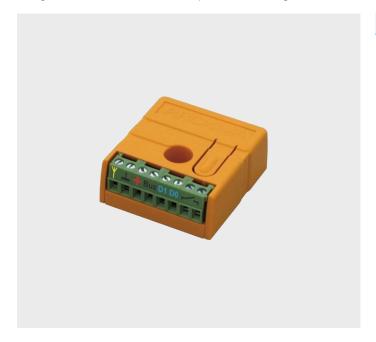

## **ORC-GTRX**

## ITEM NO: 12563

The ORC-GTRX is engineered to facilitate the transmission of wireless RF gate signals via Wiegand protocol to the ORC-4DC Access Door Controller, optimising access control management. It is fully compatible with any ORC-GTTX device utilising the Wiegand 26 - 34 communication protocol, making it an ideal solution for seamless integration with access control systems.

## ADDITIONAL INFORMATION

| DETAILS       |                        |          |                |
|---------------|------------------------|----------|----------------|
| Size          | 37mm x 41mm x 15mm     | Colour   | Orange         |
| Weight        | >0.1Kg                 | Power    | 12V DC         |
| Temperature   | -20 - 90°C             | Humidity | 10% ~ 95%R.H   |
| Communication | Wiegand 26 - 34        | Output   | Relay 24V - 1A |
| RF            | 433.92MHz transmitters |          |                |