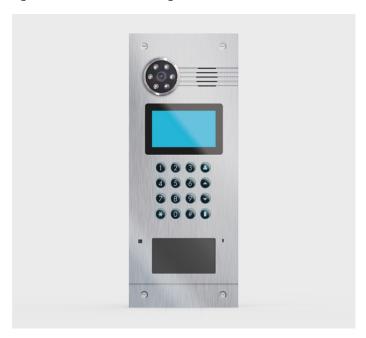

## ITEM NO: 27531

The ORC-E2-V2 multi-user entry control panel exemplifies modern sophistication and functionality. Its sleek design and user-friendly interface cater to multiple users efficiently. Beyond basic access control, the ORC-E2-V2 offers enhanced features including direct contact options for tradespeople and concierge services, streamlining communication and improving convenience for users.

Crafted from premium aluminum steel, this control panel is engineered for durability and longevity, ensuring that it maintains its pristine appearance over time. The robust construction not only enhances the aesthetic appeal but also provides resilience against wear and tear, making the ORC-E2-V2 an ideal choice for high-traffic areas in residential and commercial properties.