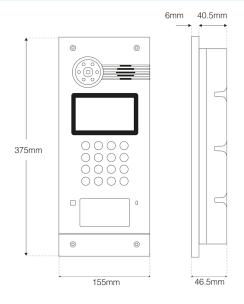

## DIMENSION

| SPECIFICATION    |                           |                  |                           |  |
|------------------|---------------------------|------------------|---------------------------|--|
| Size             | 155mm x 375mm x 46.5mm    | CPU              | Cortex-A7 Quad Core 1.5GH |  |
| Finish           | Alloy                     | Protocol         | SIP, TCP/IP, RTSP         |  |
| IP Night Vision  | Yes                       | IP Class         | IP55                      |  |
| RFID Card Reader | IC/DC/Reversed (Optional) | Unlock Card Type | IC/DC (Optional)          |  |